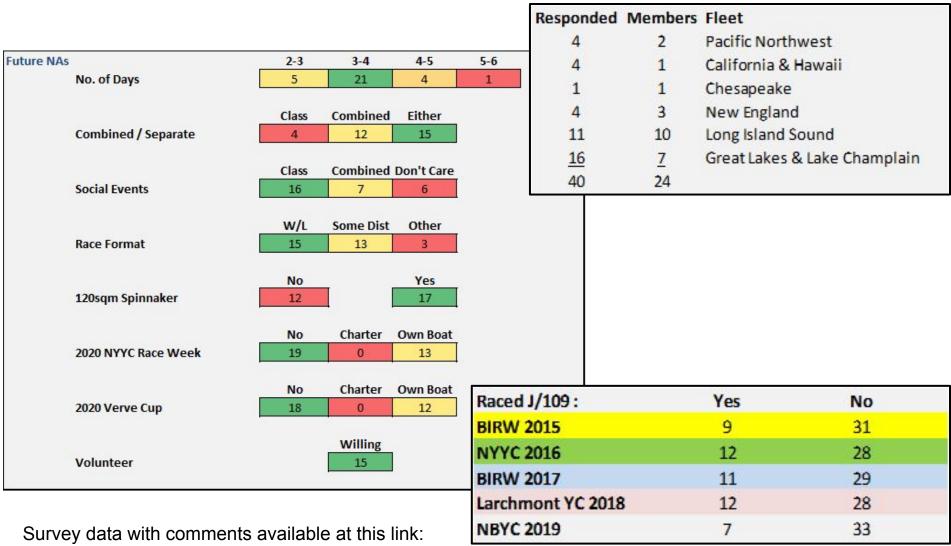

### **NA Survey Summary**

#### Bill Kneller

10/7/2019 - North American Championship Survey Results

# **NA Survey Conclusions**

2020: Rotate to Great Lakes Fleet

- Fleet Captain to work on availability of loaner boats
- Issue of oversized spinnakers not in accordance with Class Rule 5.7 needs to be resolved

2021: Return to Storm Trysail Club Block Island Race Week (June dates TBD)

Key Points from Survey & Comments

- Windward-Leeward is the prefered race format (with occasional distance format such as BIRW and last race of the day finish by Fort Adams for NYYC Race Week).
- The stand-alone versus part of bigger event is about even. When part of a bigger event, the desire is to have a class party, and mix it up with the other participants
- Most respondents will not transport their boat over land, or charter for an event
- Having NAs before mid June or after 1 September has a negative impact on crew availability best to schedule Mid-June to mid-August
- Even though BIRW is one of the most expensive venues, it is very popular and should be included in the NA rotation.
- NYYC Race Week is also a popular event that draws many boats
- Racing with oversized spinnakers contrary to Class Rule 5.7 is driven by responses from the Great Lakes Fleet. Most others are not in favor of allowing these for OD racing in order to keep down costs.